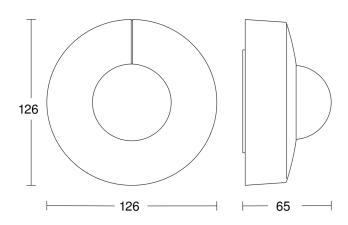

## **Dimension Drawing**

### **Technical specifications**

| Туре                                          | Motion and Presence Detector                                                                                            |
|-----------------------------------------------|-------------------------------------------------------------------------------------------------------------------------|
| Dimensions (Ø x H)                            | 126 x 65 mm                                                                                                             |
| Power supply, detail                          | KNX bus                                                                                                                 |
| Sensor Technology                             | passive infrared                                                                                                        |
| Application, place                            | outdoors, Indoors                                                                                                       |
| Application, place, room                      | sports hall, side room, stairwell, wc, washroom, multi-storey car park, underground car park, warehouse, equipment room |
| Installation site                             | ceiling                                                                                                                 |
| Type of installation                          | Surface wiring                                                                                                          |
| Switching zones                               | 1416 switching zones                                                                                                    |
| Electronic scalability                        | No                                                                                                                      |
| Mechanical scalability                        | No                                                                                                                      |
| Mounting height                               | 2,50 – 4,00 m                                                                                                           |
| Optimum mounting height                       | 2,8 m                                                                                                                   |
| Detection angle                               | 360 °                                                                                                                   |
| Angle of aperture                             | 160 °                                                                                                                   |
| Sneak-by guard                                | Yes                                                                                                                     |
| Capability of masking out individual segments | Yes                                                                                                                     |