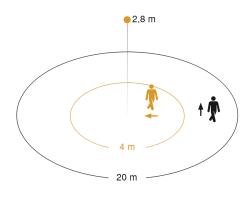

## **Detection Zone**

Mögliche Montagehöhe: 2,50 m – 4,00 m Orange: radial Schwarz: tangential

### **Technical specifications**

| Туре                                          | Motion and Presence Detector                                                                                            |
|-----------------------------------------------|-------------------------------------------------------------------------------------------------------------------------|
| Dimensions (Ø x H)                            | 126 x 65 mm                                                                                                             |
| Power supply, detail                          | KNX bus                                                                                                                 |
| Sensor Technology                             | passive infrared                                                                                                        |
| Application, place                            | outdoors, Indoors                                                                                                       |
| Application, place, room                      | sports hall, side room, stairwell, wc, washroom, multi-storey car park, underground car park, warehouse, equipment room |
| Installation site                             | ceiling                                                                                                                 |
| Type of installation                          | Surface wiring                                                                                                          |
| Switching zones                               | 1416 switching zones                                                                                                    |
| Electronic scalability                        | No                                                                                                                      |
| Mechanical scalability                        | No                                                                                                                      |
| Mounting height                               | 2,50 – 4,00 m                                                                                                           |
| Optimum mounting height                       | 2,8 m                                                                                                                   |
| Detection angle                               | 360 °                                                                                                                   |
| Angle of aperture                             | 160 °                                                                                                                   |
| Sneak-by guard                                | Yes                                                                                                                     |
| Capability of masking out individual segments | Yes                                                                                                                     |